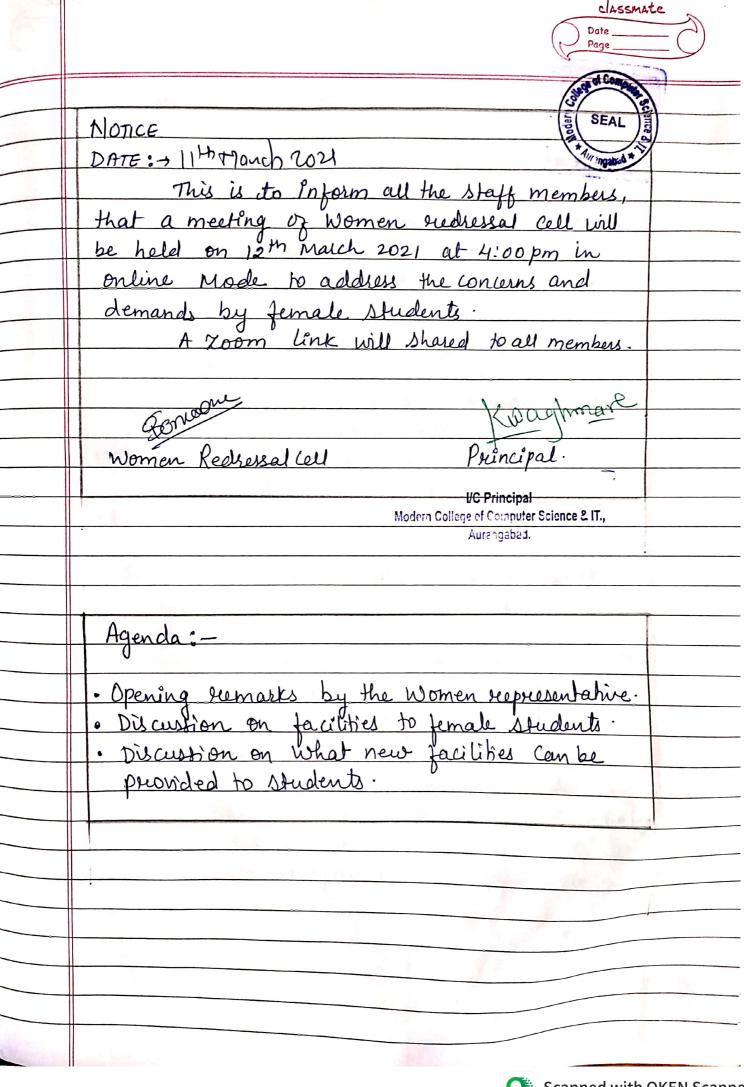

# Academic Year 2019-20 NOTICE DATE: - 17th Argust 2019 Modern College of Computer Science & IT., Aurangabad. how the the issuer addressed

classmate

Scanned with OKEN Scanner

classmate

| Minutes | 01 | Meeting |
|---------|----|---------|
|         | v  | (J      |

| - 11 |       |                               | 1                   |
|------|-------|-------------------------------|---------------------|
|      | Shino | Talk                          | Time.               |
|      |       |                               |                     |
|      | 0     | Felicitation of women.        | 3:00pm to 3:05pm    |
|      |       | ropresentative.               |                     |
|      | 02.   | Remarks given by women        | 3:05pm to 3:15pm    |
|      | ,     | representative.               |                     |
| -    | 03.   | Discussion on issues face by  | 3:15pm to 3:45pm    |
|      | 05'   | women students.               | A company           |
|      | 0/.   | Disubtion on how those issues | 3:45pm to 34:20pm   |
| _    | 04.   | Can be address                | 11 to 12            |
| _    |       | vote q thanks                 | 4:20 pm to 4:35 pm. |
| _    | 05.   | VOTC 9 IFCOMES                | ·<br>•              |
|      |       |                               |                     |

# Following Members whe present for the meeting

| - | 1 0 110 | <i>d</i>                 |              | •           |             |
|---|---------|--------------------------|--------------|-------------|-------------|
|   | ,       | V                        | •            | Tar Augus   | Designation |
| 7 | Sz-No.  | Name                     | "            | Signature   | Daifrie     |
|   | 1.      | Prof. Icapal S           | able (women) |             |             |
|   |         | representati             | able (women) | Aire        | Assit Rof   |
|   | 2.      | Dr. Asmita S             | alve         | 6000        | Ass- pr-    |
|   | 3,      | Dr. Sonal                | usale        | Donom       | ASS. Pros   |
|   | 4.      | prof. Pradna             | a sonawane   | Mahansawant | Asst. Peut. |
|   | 5.      | proj. Namore             | ota .c       | Reha        | ASSI Peat   |
|   | 6.      | prop Neha Si             | onowane.     | I Brena     | 17300 200   |
|   |         | V                        | ,            |             |             |
|   |         | or the second            | 1 13         | 1           |             |
|   |         | and the same of the same |              |             |             |
|   |         | A LONG BOOK              | POAIS        |             |             |
|   |         |                          |              |             |             |
|   |         |                          |              |             | -           |
|   | II .    |                          |              |             | į.          |

| Following points were discussed: -                |
|---------------------------------------------------|
|                                                   |
| The meeting of the women suduesal Cell began      |
| at 3:00 pm with opening remarks by the women      |
| Representative Prof Kajal Suble, the Women Repsi- |
| - sentative welcomed all members and outlined     |
| the agenda, In attendance were Dr. Asmita Salve;  |
| Dr. Sonal ubale, froj Pradnya man, proj Namroba   |
| and prof. Neha Sonawane.                          |
| The topic of discussion was regarding             |
| the issue of washeroom faced by femal Students    |
| Dr. Sonal man led the discussion by putting       |
| Josth demands of the Students, the Gemand From    |
| Students was the washwoom. Should be separate     |
| from boys work soon and located away and          |
| distance from general washroom.                   |
| · Namerata G noted that the cleanlines            |
| of the washrooms needs to be improvement.         |
| Particularly during busy times between classes.   |
| particularly during busy times between classes.   |
| discussion on how we can address the issue, After |
| discussing various options, it was agreed that    |
| Constructing a washewoon on the upper floor       |
| would be the most effective Solition.             |
| A preliminary plan for the new Washroom           |
| Including layout and facilities was discussed.    |
| Dr. As mita & Salve main concluded                |
| the meeting with closing remarks durance is in    |
| The Key points and solutions and Expressed        |
| gratitude for the achie participation of all      |
| members.                                          |
|                                                   |